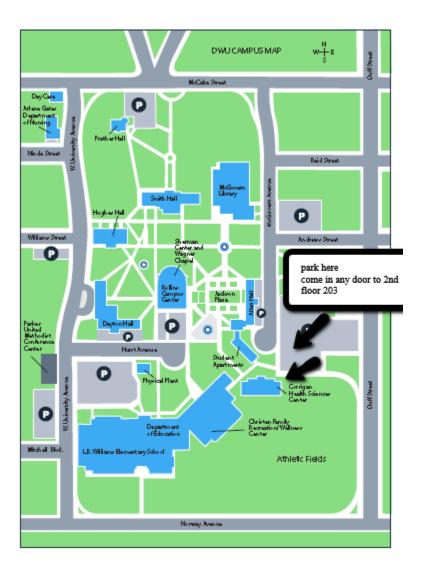

## **DIRECTIONS TO DWU From Interstate 90**

Take exit 332 (Burr Street). Travel north on Burr Street to Norway Street. Turn left (west). Travel west on Norway Street to Duff Street and turn right (north). Travel north on Duff Street to large parking lot on your left and Corrigan Science Center. Welcome to the Dakota Wesleyan University campus!

## From U.S. Highway 37 North

Follow Highway 37 Truck Route around west side of Mitchell, heading south past Havens Street to Norway Street. Turn left (east) on Norway Street. Travel east on Norway Street to Duff Street and turn left (north). Travel north on Duff Street to large parking lot on your left and Corrigan Science Center. Welcome to the Dakota Wesleyan University campus!